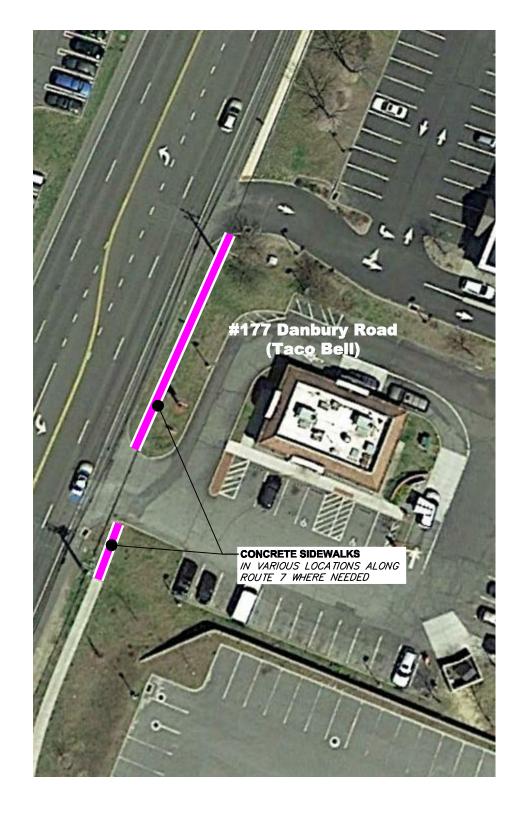

SCALE:

1" = 40'

Town of New Milford Public Works Department 10 Main Street New Milford, Connecticut (860) 355-6040 fax (860) 355-6035

SIDEWALK IMPROVEMENTS
Danbury Rd. (U.S. Route 7)

MAP SHOWING GENERAL EXAMPLE OF SIDEWALK CONNECTIVITY

along U.S. Route 7

SHEET:

7